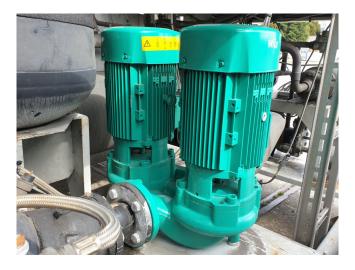

#### Used Carrier 30 RB 262-0273-PEE

Used Carrier 30 RB 262-0273-PEE air cooled chiller. Complete with 4 Performer scroll compressors SH300A4ACA. Shell & tube evaporator/exchanger 110 ltr. 4 Axial fans with a total airflow of 18.056 l/s and Pro-dialog plus controling. Hydromodule with dubbel pump Tee 50 Hz - 4 kW - 2915 RPM and expansion vessel 50 ltr.