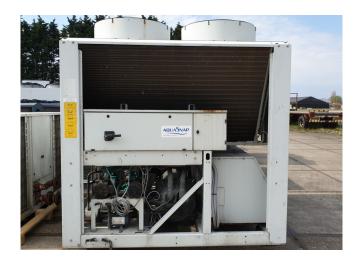

#### Used Carrier 30 RB 262-0273-PEE

Used Carrier 30 RB 262-0273-PEE air cooled chiller. Complete with 4 Performer scroll compressors SH300A4ACA. Shell & tube evaporator/exchanger 110 ltr. 4 Axial fans with a total airflow of 18.056 l/s and Pro-dialog plus controling. Hydromodule with dubbel pump Tee 50 Hz - 4 kW - 2915 RPM and expansion vessel 50 ltr.