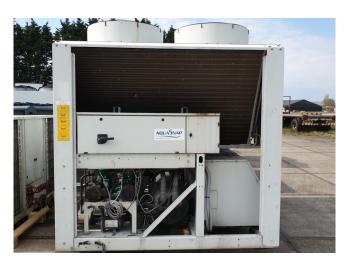

#### Used Carrier 30 RB 262-0273-PEE

Used Carrier 30 RB 262-0273-PEE air cooled chiller. Complete with 4 Performer scroll compressors SH300A4ACA. Shell & tube evaporator/exchanger 110 ltr. 4 Axial fans with a total airflow of 18.056 l/s and Pro-dialog plus controling. Hydromodule with dubbel pump Tee 50 Hz - 4 kW - 2915 RPM and expansion vessel 50 ltr.