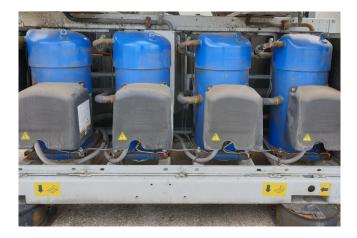

#### Used Carrier 30 RB 262-0273-PEE

Used Carrier 30 RB 262-0273-PEE air cooled chiller. Complete with 4 Performer scroll compressors SH300A4ACA. Shell & tube evaporator/exchanger 110 ltr. 4 Axial fans with a total airflow of 18.056 l/s and Pro-dialog plus controling. Hydromodule with dubbel pump Tee 50 Hz - 4 kW - 2915 RPM and expansion vessel 50 ltr.