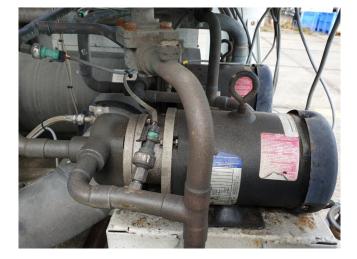

#### Used Carrier 30 RB 262-0273-PEE

Used Carrier 30 RB 262-0273-PEE air cooled chiller. Complete with 4 Performer scroll compressors SH300A4ACA. Shell & tube evaporator/exchanger 110 ltr. 4 Axial fans with a total airflow of 18.056 l/s and Pro-dialog plus controling. Hydromodule with dubbel pump Tee 50 Hz - 4 kW - 2915 RPM and expansion vessel 50 ltr.

# Your partner for used commercial and industrial refrigeration equipment

| MODEL: SH300A4                                                                      | DMPRESSOR<br>AACA<br>41218                                    |                       |  |
|-------------------------------------------------------------------------------------|---------------------------------------------------------------|-----------------------|--|
| THERMALLY PROTECTED SYSTEM                                                          | SYSTEME DE PROTECTION 1                                       | THERMIQUE             |  |
| 460 V 3 ~ 60 Hz<br>65 A Max                                                         | 880-400 V 3 ~ 50 Hz<br>LR 260 A                               | c PL us               |  |
| P.E.D. Ps = 30.2 bar<br>Marking Ts max = 51°C<br>L.P. side Ts min = -35 °C          |                                                               |                       |  |
| LUBRICANT: POE OIL                                                                  | 160SZ                                                         |                       |  |
| CAUTION Use of hydrocarbon<br>ATTENTION L'utilisation d'hydrocarbon<br>le fabricant | s is not approved by the mai<br>procarbures n'est pas autoris | nufacturer<br>sée par |  |
| REFRIGERANT: R410                                                                   | A                                                             |                       |  |