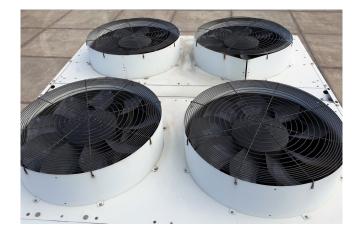

#### Used Carrier 30 RB 262-0273-PEE

Used Carrier 30 RB 262-0273-PEE air cooled chiller. Complete with 4 Performer scroll compressors SH300A4ACA. Shell & tube evaporator/exchanger 110 ltr. 4 Axial fans with a total airflow of 18.056 l/s and Pro-dialog plus controling. Hydromodule with dubbel pump Tee 50 Hz - 4 kW - 2915 RPM and expansion vessel 50 ltr.