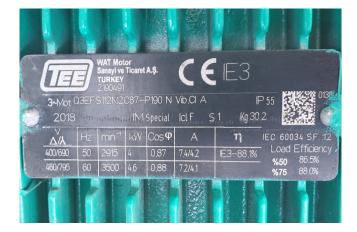

#### Used Carrier 30 RB 262-0273-PEE

Used Carrier 30 RB 262-0273-PEE air cooled chiller. Complete with 4 Performer scroll compressors SH300A4ACA. Shell & tube evaporator/exchanger 110 ltr. 4 Axial fans with a total airflow of 18.056 l/s and Pro-dialog plus controling. Hydromodule with dubbel pump Tee 50 Hz - 4 kW - 2915 RPM and expansion vessel 50 ltr.