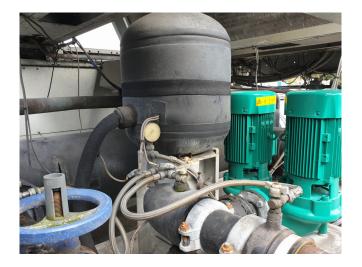

#### Used Carrier 30 RB 262-0273-PEE

Used Carrier 30 RB 262-0273-PEE air cooled chiller. Complete with 4 Performer scroll compressors SH300A4ACA. Shell & tube evaporator/exchanger 110 ltr. 4 Axial fans with a total airflow of 18.056 l/s and Pro-dialog plus controling. Hydromodule with dubbel pump Tee 50 Hz - 4 kW - 2915 RPM and expansion vessel 50 ltr.