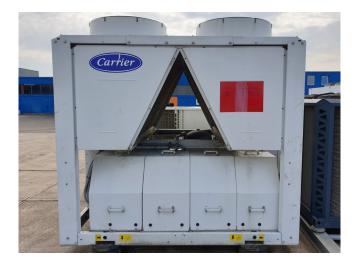

### Carrier 30 RB 262-0273-PEE

#### Used Carrier 30 RB 262-0273-PEE

Used Carrier 30 RB 262-0273-PEE air cooled chiller. Complete with 4 Performer scroll compressors SH300A4ACA. Shell & tube evaporator/exchanger 110 ltr. 4 Axial fans with a total airflow of 18.056 l/s and Pro-dialog plus controling. Hydromodule with dubbel pump Tee 50 Hz - 4 kW - 2915 RPM and expansion vessel 50 ltr.